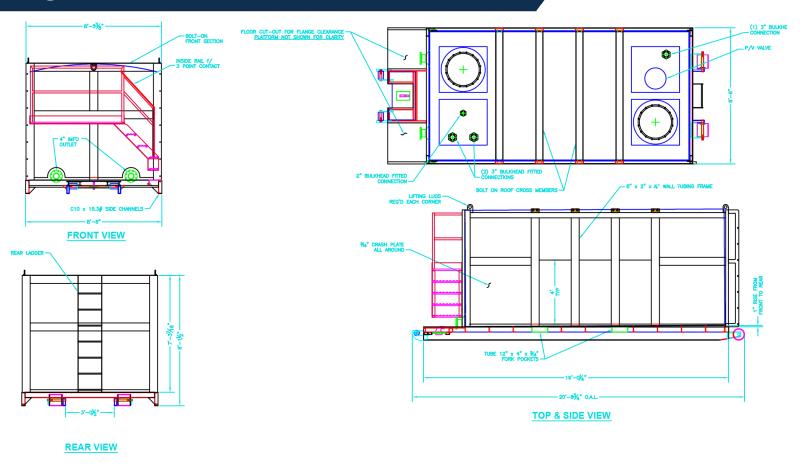

# **STANDARD FEATURES**

- CONSTRUCTED WITH HIGH DENSITY XLPE
- ROTOMOLDED FOR SEAMLESS CONSTRUCTION
- OR-1000 FOR ADDED RESISTANCE/DURABILITY
- DUAL IMFO OUTLETS FOR FULL DRAINAGE
- CAPACITY: 6,300 GALLONS