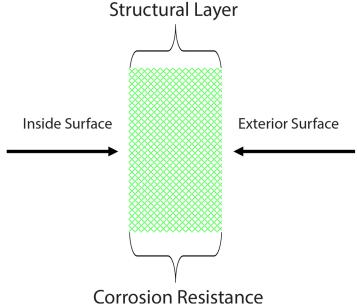

#### **XLPE ADVANTAGES:**

CROSSLINKED POLYETHYLENE TANKS PROVIDE A BROAD RANGE OF CHEMICAL RESISTANCE, WHILE SIMULTANEOUSLY DEMONSTRATING THE PHYSICAL PROPERTIES REQUIRED TO MEET THE MOST DEMANDING INSTALLATIONS.

- CHEMICAL BARRIER ALSO MAKES UP THE STRUCTURAL ELEMENT OF THE TANK
- ENGINEERED PRODUCTION CONTROLLED BY AUTOMATED PROCESS
- REDUCES OPERATIONAL COSTS BY ELIMINATING REPAIR AND REQUIRED MAINTENANCE

**ROTO MOLDING:** PRODUCES A SEAMLESS PART THIS A SOUND, ECONOMIC ALTERNATIVE TO CURRENT MARKET OFFERINGS