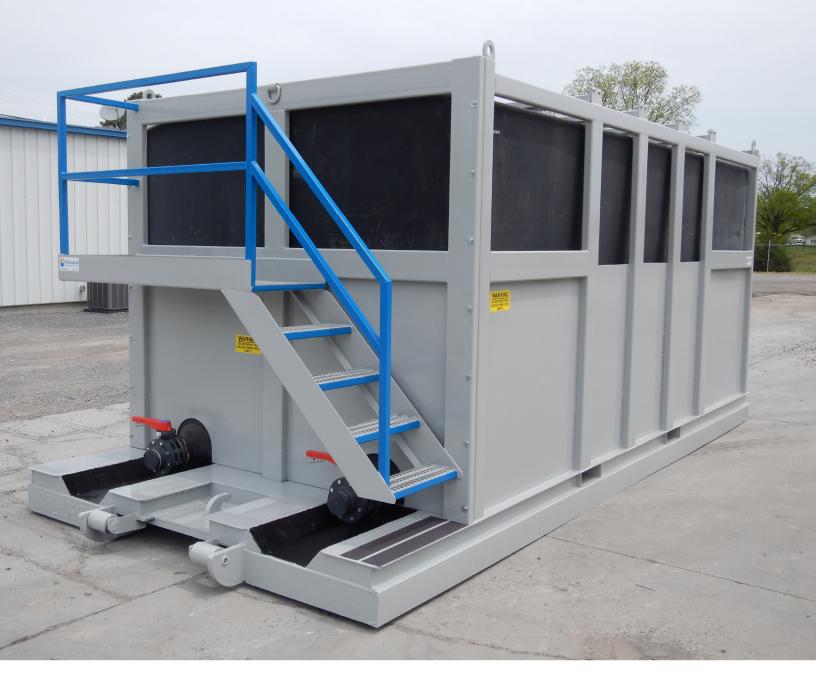

# **STANDARD FEATURES**

- CONSTRUCTED WITH HIGH DENSITY XLPE
- ROTOMOLDED FOR SEAMLESS CONSTRUCTION
- OR-1000 FOR ADDED RESISTANCE/DURABILITY
- DUAL IMFO OUTLETS FOR FULL DRAINAGE
- CAPACITY: 6,300 GALLONS