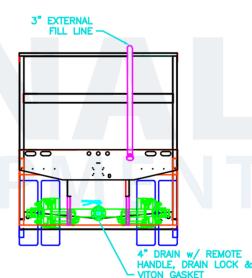

# **STANDARD FEATURES**

- FLANGE MOUNT BLAYLOCK LL 10 P/V VENT 16OZ PRESSURE, 0.4OZ VAC SETTINGS
- 2"COUPLING WITH PLUG
- 4" FLANGE WITH BLIND COVER
- 21" MANWAY DOMED LID AND BARS
- 3"ELBOW FILL LINE WITH CAP
- SAFETY WALK WAY (36" GRATING)
- ACCESS STAIRS
- LEVEL GAUGE WITH 8" STAINLESS STEEL BALL "Y"
   SUPPORT HOLD BALL 1" MINIMUM OFF FLOOR
- FRONT DRAIN WITH VALVE, THREADED FLANGE, PLUG, CHAIN
- 21"MANWAY, DOMED LID (2)
- 11.00 X 22/5 TUBELESS TIRE ON 10 HOLD STEEL WHEEL

# **SPECIFICATIONS**

- FLOOR: 1/4" PL, V-BOTTOM W/ INTEGRAL FORMED SIDE CHANNELS
- FLOOR SUPPORT: 10" CHANNEL LONGITUDINAL RUNNERS W/ 8" CHANNEL & FORMED 1/4 PL CHANNEL CROSSMEMBERS
- WALLS: AVAILABLE IN SMOOTH OR CORRUGATED
- ROOF: 2-STEP DESIGN, 1/4" PL SOLID WELDED W/ CHANNEL SUPPORTS OUTSIDE
- DRAIN/FILL: 4" DRAIN AT FLOOR EACH END, 3" FILL PIPE TO ROOF AT FRONT, 4" CONNECTION ON FRONT, 8" FLANGED FRONT MANIFOLD CONNECTION W/ INSIDE FLANGE, 4" CONNECTION ON ROOF
- MANWAY: 21" MANWAY ON FRONT, SIDE AND (2) ON ROOF
- PICK UP: STANDARD 5TH WHEEL KING PIN
- WELDS: ALL WELDS CONTINUOUS EXCEPT SUBSTRUCTURE CROSSMEMBERS
- AXLE: 25,000LB AXLE W/ AIR BREAKS, 11.00 X 22.5 BIAS TIRES ON STEEL DISC WHEELS
- HYDROTESTING: FULL CAPACITY STATIC TEST
- DIMENSIONS: OVERALL 42' L, 8'-6" W, 11' H, 500 BBL CAPACITY
- TANK PRESSURE/VACUUM RELIEF VENT
- LEVEL GAUGING