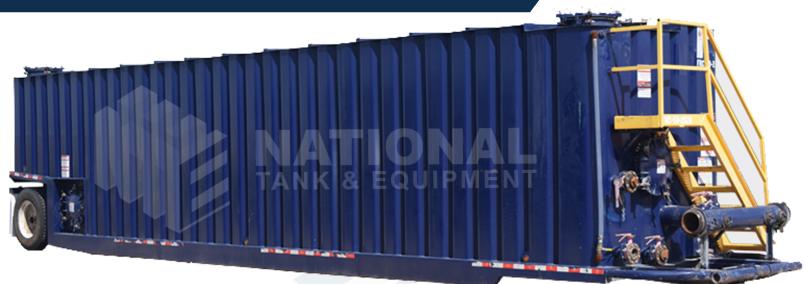

#### FRAC TANK - "V" BOTTOM

# **STANDARD FEATURES**

- FLANGE MOUNT BLAYLOCK LL 10 P/V VENT 16OZ PRESSURE, 0.4OZ VAC SETTINGS
- 2"COUPLING WITH PLUG
- 4" FLANGE WITH BLIND COVER
- 21" MANWAY DOMED LID AND BARS
- 3"ELBOW FILL LINE WITH CAP
- SAFETY WALK WAY (36" GRATING)
- ACCESS STAIRS
- LEVEL GAUGE WITH 8" STAINLESS STEEL BALL "Y"
   SUPPORT HOLD BALL 1" MINIMUM OFF FLOOR
- FRONT DRAIN WITH VALVE, THREADED FLANGE, PLUG, CHAIN
- 21"MANWAY, DOMED LID (2)
- 11.00 X 22/5 TUBELESS TIRE ON 10 HOLD STEEL WHEEL

# **SPECIFICATIONS**

- FLOOR: 1/4" PL, V-BOTTOM W/ INTEGRAL FORMED SIDE CHANNELS
- FLOOR SUPPORT: 10" CHANNEL LONGITUDINAL RUNNERS W/ 8" CHANNEL & FORMED 1/4 PL CHANNEL CROSSMEMBERS
- WALLS: AVAILABLE IN SMOOTH OR CORRUGATED
- ROOF: 2-STEP DESIGN, 1/4" PL SOLID WELDED W/ CHANNEL SUPPORTS OUTSIDE
- DRAIN/FILL: 4" DRAIN AT FLOOR EACH END, 3" FILL PIPE TO ROOF AT FRONT, 4" CONNECTION ON FRONT, 8" FLANGED FRONT MANIFOLD CONNECTION W/ INSIDE FLANGE, 4" CONNECTION ON ROOF
- MANWAY: 21" MANWAY ON FRONT, SIDE AND (2) ON ROOF
- PICK UP: STANDARD 5TH WHEEL KING PIN
- WELDS: ALL WELDS CONTINUOUS EXCEPT SUBSTRUCTURE CROSSMEMBERS
- AXLE: 25,000LB AXLE W/ AIR BREAKS, 11.00 X 22.5 BIAS TIRES ON STEEL DISC WHEELS
- HYDROTESTING: FULL CAPACITY STATIC TEST
- DIMENSIONS: OVERALL 42' L, 8'-6" W, 11' H, 500 BBL CAPACITY
- TANK PRESSURE/VACUUM RELIEF VENT
- LEVEL GAUGING