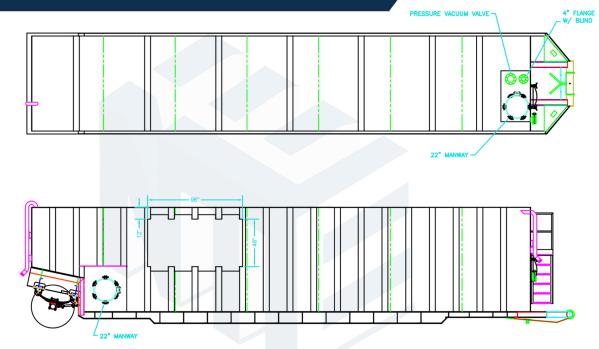

# **STANDARD FEATURES**

- FLANGE MOUNT BLAYLOCK LL 10 P/V VENT 16OZ PRESSURE, 0.4OZ VAC SETTINGS
- 2"COUPLING WITH PLUG
- 4" FLANGE WITH BLIND COVER
- 21" MANWAY DOMED LID AND BARS
- 3"ELBOW FILL LINE WITH CAP
- SAFETY WALK WAY (36" GRATING)
- ACCESS STAIRS
- LEVEL GAUGE WITH 8" STAINLESS STEEL BALL "Y"
   SUPPORT HOLD BALL 1" MINIMUM OFF FLOOR
- FRONT DRAIN WITH VALVE, THREADED FLANGE, PLUG, CHAIN
- 21"MANWAY, DOMED LID (2)
- 11.00 X 22/5 TUBELESS TIRE ON 10 HOLD STEEL WHEEL

# **SPECIFICATIONS**

- FLOOR: 1/4" PL, V-BOTTOM W/ INTEGRAL FORMED SIDE CHANNELS
- FLOOR SUPPORT: 10" CHANNEL LONGITUDINAL RUNNERS W/ 8" CHANNEL & FORMED 1/4 PL CHANNEL CROSSMEMBERS
- WALLS: AVAILABLE IN SMOOTH OR CORRUGATED
- ROOF: 2-STEP DESIGN, 1/4" PL SOLID WELDED W/ CHANNEL SUPPORTS OUTSIDE
- DRAIN/FILL: 4" DRAIN AT FLOOR EACH END, 3" FILL PIPE TO ROOF AT FRONT, 4" CONNECTION ON FRONT, 8" FLANGED FRONT MANIFOLD CONNECTION W/ INSIDE FLANGE, 4" CONNECTION ON ROOF
- MANWAY: 21" MANWAY ON FRONT, SIDE AND (2) ON ROOF
- PICK UP: STANDARD 5TH WHEEL KING PIN
- WELDS: ALL WELDS CONTINUOUS EXCEPT SUBSTRUCTURE CROSSMEMBERS
- AXLE: 25,000LB AXLE W/ AIR BREAKS, 11.00 X 22.5 BIAS TIRES ON STEEL DISC WHEELS
- HYDROTESTING: FULL CAPACITY STATIC TEST
- DIMENSIONS: OVERALL 42' L, 8'-6" W, 11' H, 500 BBL CAPACITY
- TANK PRESSURE/VACUUM RELIEF VENT
- LEVEL GAUGING