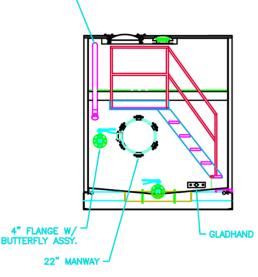

# **STANDARD FEATURES**

- FLANGE MOUNT BLAYLOCK LL 10 P/V VENT 16OZ PRESSURE, 0.4OZ VAC SETTINGS
- 2"COUPLING WITH PLUG
- 4" FLANGE WITH BLIND COVER
- 21" MANWAY DOMED LID AND BARS
- 3"ELBOW FILL LINE WITH CAP
- SAFETY WALK WAY (36" GRATING)
- ACCESS STAIRS
- LEVEL GAUGE WITH 8" STAINLESS STEEL BALL "Y"
   SUPPORT HOLD BALL 1" MINIMUM OFF FLOOR
- FRONT DRAIN WITH VALVE, THREADED FLANGE, PLUG, CHAIN
- 21"MANWAY, DOMED LID (2)
- 11.00 X 22/5 TUBELESS TIRE ON 10 HOLD STEEL WHEEL

# **SPECIFICATIONS**

- FLOOR: 1/4" PL, V-BOTTOM W/ INTEGRAL FORMED SIDE CHANNELS
- FLOOR SUPPORT: 10" CHANNEL LONGITUDINAL RUNNERS W/ 8" CHANNEL & FORMED 1/4 PL CHANNEL CROSSMEMBERS
- WALLS: AVAILABLE IN SMOOTH OR CORRUGATED
- ROOF: 2-STEP DESIGN, 1/4" PL SOLID WELDED W/ CHANNEL SUPPORTS OUTSIDE
- DRAIN/FILL: 4" DRAIN AT FLOOR EACH END, 3" FILL PIPE TO ROOF AT FRONT, 4" CONNECTION ON FRONT, 8" FLANGED FRONT MANIFOLD CONNECTION W/ INSIDE FLANGE, 4" CONNECTION ON ROOF
- MANWAY: 21" MANWAY ON FRONT, SIDE AND (2) ON ROOF
- PICK UP: STANDARD 5TH WHEEL KING PIN
- WELDS: ALL WELDS CONTINUOUS EXCEPT SUBSTRUCTURE CROSSMEMBERS
- AXLE: 25,000LB AXLE W/ AIR BREAKS, 11.00 X 22.5 BIAS TIRES ON STEEL DISC WHEELS
- HYDROTESTING: FULL CAPACITY STATIC TEST
- DIMENSIONS: OVERALL 42' L, 8'-6" W, 11' H, 500 BBL CAPACITY
- TANK PRESSURE/VACUUM RELIEF VENT
- LEVEL GAUGING