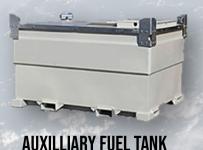

### **EMERGENCY EQUIPMENT:**

- •ROLL-OFF BOXES
- •FRAC TANKS (500 BBL)
- PUMPS (4", 6", 8", 12", 14", 18")
- HOSES (SUCTION & DISCHARGE)
- SPILL CONTAINMENT
- •FUEL TANKS
- •METAL LIDS

OUR BRANCHES ARE
STRATEGICALLY LOCATED ALONG
THE GULF COAST SO YOU CAN GET
THE EQUIPMENT AND HELP YOU
NEED, WHERE YOU NEED IT.

### **FUEL TANKS & METAL LIDS**