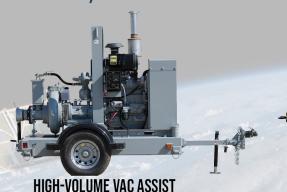

### **PUMPS, HOSES & ACCESSORIES**

HIGH PRESSURE VAC ASSIST

AIR OPERATED DIAPHRAGM PUMPS

**ELECTRIC SUBMERSIBLE PUMP** 

HOSES

**CONTAINMENT BERMS** 