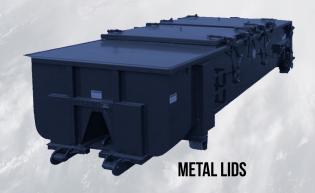

### **EMERGENCY EQUIPMENT:**

- •ROLL-OFF BOXES
- •FRAC TANKS (500 BBL)
- PUMPS (4", 6", 8", 12", 14", 18")
- HOSES (SUCTION & DISCHARGE)
- SPILL CONTAINMENT
- •FUEL TANKS
- •METAL LIDS

OUR BRANCHES ARE
STRATEGICALLY LOCATED ALONG
THE GULF COAST SO YOU CAN GET
THE EQUIPMENT AND HELP YOU
NEED, WHERE YOU NEED IT.

### **FUEL TANKS & METAL LIDS**