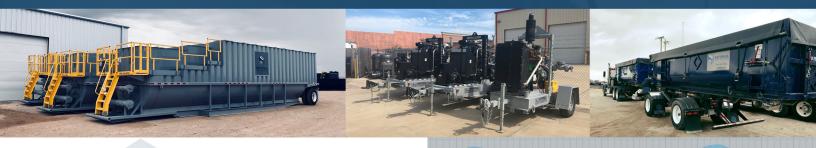

### **EMERGENCY EQUIPMENT:**

- •ROLL-OFF BOXES
- •FRAC TANKS (500 BBL)
- PUMPS (4", 6", 8", 12", 14", 18")
- HOSES (SUCTION & DISCHARGE)
- SPILL CONTAINMENT
- •FUEL TANKS
- •METAL LIDS

OUR BRANCHES ARE
STRATEGICALLY LOCATED ALONG
THE GULF COAST SO YOU CAN GET
THE EQUIPMENT AND HELP YOU
NEED, WHERE YOU NEED IT.

#### **ROLL-OFF BOXES & TANKS**

**500 BBL FRAC TANKS** 