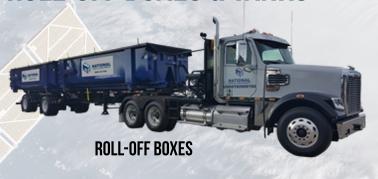

### **EMERGENCY EQUIPMENT:**

- •ROLL-OFF BOXES
- •FRAC TANKS (500 BBL)
- PUMPS (4", 6", 8", 12", 14", 18")
- HOSES (SUCTION & DISCHARGE)
- SPILL CONTAINMENT
- •FUEL TANKS
- •METAL LIDS

OUR BRANCHES ARE
STRATEGICALLY LOCATED ALONG
THE GULF COAST SO YOU CAN GET
THE EQUIPMENT AND HELP YOU
NEED, WHERE YOU NEED IT.

#### **ROLL-OFF BOXES & TANKS**

**500 BBL FRAC TANKS** 